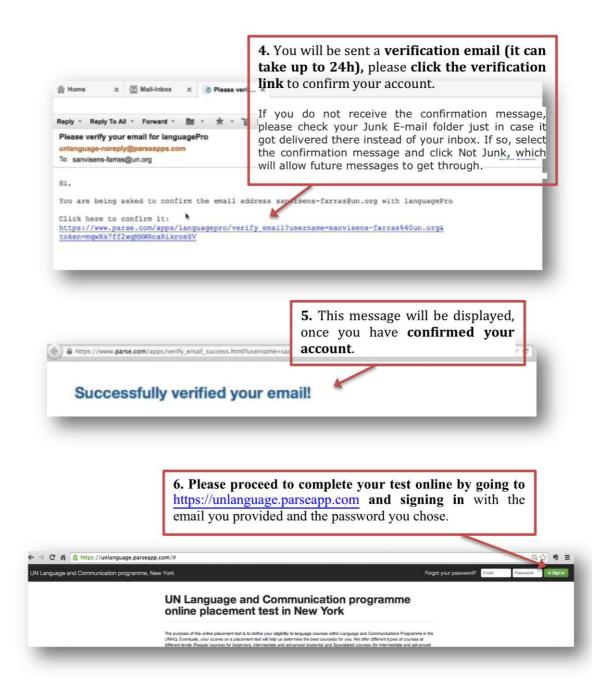

## How to complete your registration for the Spanish placement test

After enrolling in Inspira, please follow the next steps:

| [                                                                                            | <b>1. Go to</b> <u>https://unl</u>                                                                                                                                                                                                                                                                                                               | anguage.parseapp.com                                                                                                            |
|----------------------------------------------------------------------------------------------|--------------------------------------------------------------------------------------------------------------------------------------------------------------------------------------------------------------------------------------------------------------------------------------------------------------------------------------------------|---------------------------------------------------------------------------------------------------------------------------------|
| ← → C fi A https://unlanguage.parseapp.com/#                                                 |                                                                                                                                                                                                                                                                                                                                                  | Q ☆ · 에 프<br>Forget your password? Email Password · • Raynin                                                                    |
| UN Langua<br>online plac                                                                     | age and Communication procement test in New York                                                                                                                                                                                                                                                                                                 | ogramme                                                                                                                         |
| UND, Creenably your soo<br>different liveling (Regaric cour<br>students).<br>Account: Online | connert test is to define your eligibility to language courses within Language<br>as on a placement test will help us determine the beat coursely for you. Wi<br>set to beginners, humemotities and advanced subdening and dipeopleted or<br>Language Test<br>Language placement esam, you need to create an account below.<br>Create an Account | <b>2. Create an account</b> : fill out your<br>email address, first and last name,<br>choose a password and click<br>"Register" |
|                                                                                              | Email Email<br>Pet Pet<br>Last Last<br>Password<br>Confirm RehysiPassword<br>▲ Register                                                                                                                                                                                                                                                          |                                                                                                                                 |
|                                                                                              | HTTPS Problems?                                                                                                                                                                                                                                                                                                                                  |                                                                                                                                 |