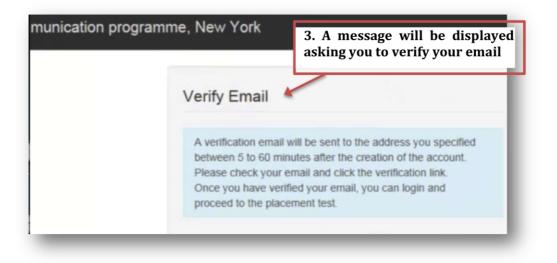

## How to complete your registration for the Spanish placement test

After enrolling in Inspira, please follow the next steps:

| [                                                                                            | <b>1. Go to</b> <u>https://unl</u>                                                                                                                                                                                                                                                                                                               | anguage.parseapp.com                                                                                                            |
|----------------------------------------------------------------------------------------------|--------------------------------------------------------------------------------------------------------------------------------------------------------------------------------------------------------------------------------------------------------------------------------------------------------------------------------------------------|---------------------------------------------------------------------------------------------------------------------------------|
| ← → C fi A https://unlanguage.parseapp.com/#                                                 |                                                                                                                                                                                                                                                                                                                                                  | Q ☆ · 에 프<br>Forget your password? Email Password · • Raynin                                                                    |
| UN Langua<br>online plac                                                                     | age and Communication procement test in New York                                                                                                                                                                                                                                                                                                 | ogramme                                                                                                                         |
| UND, Creenably your soo<br>different liveling (Regaric cour<br>students).<br>Account: Online | connert test is to define your eligibility to language courses within Language<br>as on a placement test will help us determine the beat coursely for you. Wi<br>set to beginners, humemotities and advanced subdening and dipeopleted or<br>Language Test<br>Language placement esam, you need to create an account below.<br>Create an Account | <b>2. Create an account</b> : fill out your<br>email address, first and last name,<br>choose a password and click<br>"Register" |
|                                                                                              | Email Email<br>Pet Pet<br>Last Last<br>Password<br>Confirm RehysiPassword<br>▲ Register                                                                                                                                                                                                                                                          |                                                                                                                                 |
|                                                                                              | HTTPS Problems?                                                                                                                                                                                                                                                                                                                                  |                                                                                                                                 |